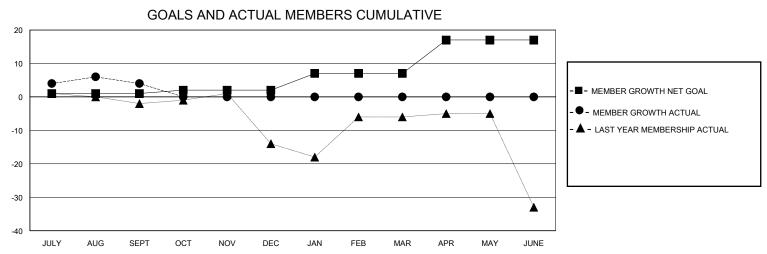

## District 118 K

Results as of: 9/30/2024

0

0

0

0

| GMT:          |               |             | GMT CA        |                       |                       |                         |                                                    |  |
|---------------|---------------|-------------|---------------|-----------------------|-----------------------|-------------------------|----------------------------------------------------|--|
|               | Club          | s           |               | Members               |                       |                         |                                                    |  |
|               | RESULTS FOR   | R 2024-2025 |               | RESULTS FOR 2024-2025 |                       |                         |                                                    |  |
| QUARTER       | NEW CLUB GOAL | NEW CLUBS   | DROPPED CLUBS | QUARTER MEMB          | ER GROWTH NET<br>GOAL | MEMBER GROWTH<br>ACTUAL | DROPPED<br>MEMBERS ACTUAL<br>(including transfers) |  |
| JULY/AUG/SEPT | 0             | 0           | 0             | JULY/AUG/SEPT         | 1                     | 8                       | 4                                                  |  |